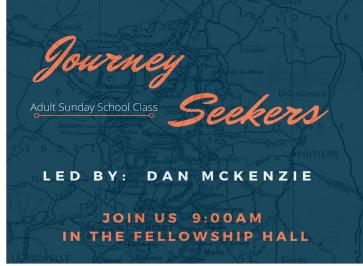

-----------------|---------------------------|--|--|--|
| I. Let's look at fear — fear is a       | a reaction.               |  |  |  |
| A. Fear acts like an alarm clock for us |                           |  |  |  |
| B. Fear is designed to be a             | self-correcting response. |  |  |  |
| II. Because living in a                 | is not normal. 2 Tim 1:7  |  |  |  |
| III. How do we turn it                  | _?                        |  |  |  |
| A. Realize that fear is a for           | m of focus.               |  |  |  |

- B. You can also turn off the alarm by fighting fear with fear. Prov 1:7; Prov 9:10; Prov 14:27
- C. Overcoming fear takes a step of action with God toward your fear. 1 Sam 17  $\,$

Page 15 Ministry Update

#### Sunday Morning 9:00am Class Information